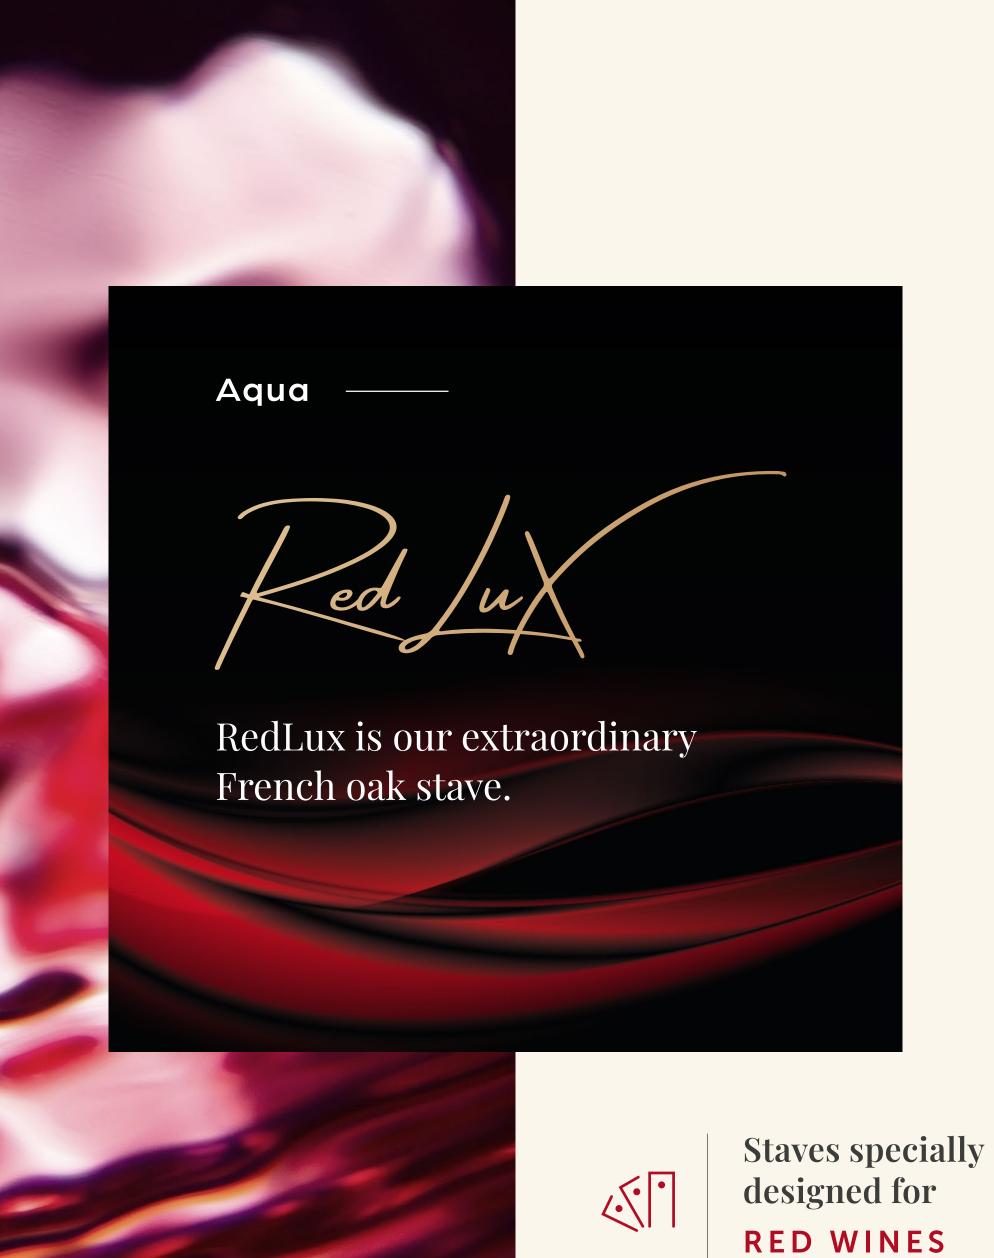

# Aqua

Cutting-Edge Staves: RedLux and WhiteLux.

More than staves, they are the essence of excellence.

Discover how they transform wines with their aromas, textures, and micro-oxygenation.

### **SPECIALTIES**

On the palate, it surprises with volume and a subtle texture that seamlessly blends with the wine's structure, imparting a distinguished character. RedLux is a refined and elegant contribution to wine, tailored for consumers seeking an exceptional experience.