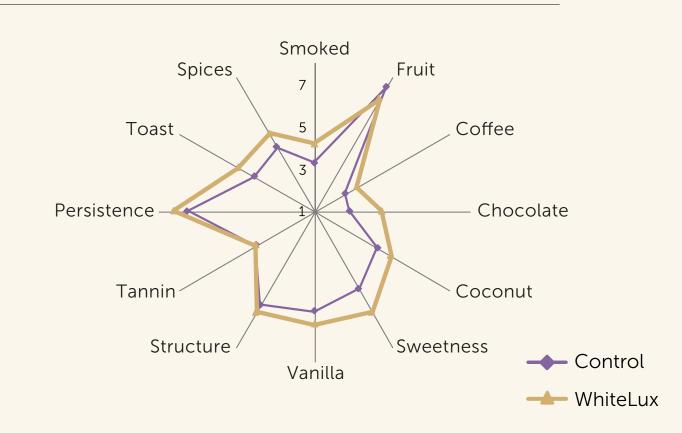

#### Profile

designed for

WHITE WINES

On the palate, it offers volume and silky texture, seamlessly integrating with the wine's structure. WhiteLux is a sophisticated addition to wine, tailored for consumers seeking an exceptional experience.

#### Profile