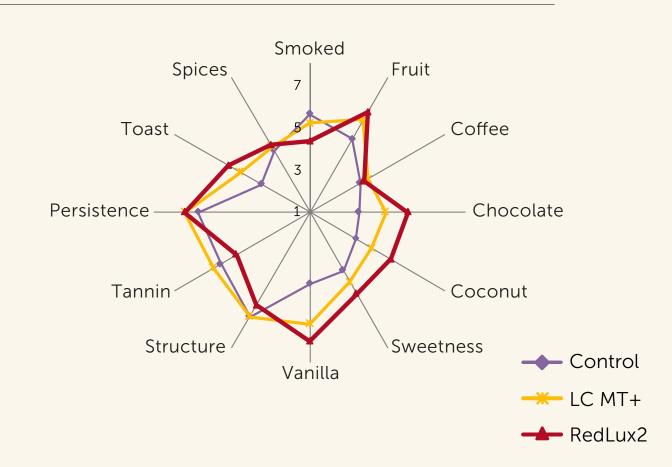

### **SPECIALTIES**

On the palate, it surprises with volume and a subtle texture that seamlessly blends with the wine's structure, imparting a distinguished character. RedLux is a refined and elegant contribution to wine, tailored for consumers seeking an exceptional experience.